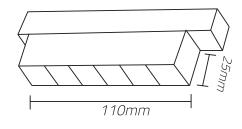

## ■ Technical Specification

|                     | LV-MGLF-6W   | LV-MGLF-12W      | LV-MGLF-18W   |  |
|---------------------|--------------|------------------|---------------|--|
| Power:              | 6W           | 12W              | 18W           |  |
| Luminous: flux [Lm] | 90 lm/w      | 90 lm/w          | 90 lm/w       |  |
| CRI:                | >90          | >90              | >90           |  |
| Input Voltage:      | 48V          | 48V              | 48V           |  |
| Chip:               | Osram        | Osram            | Osram         |  |
| Dimensions:         | L110*H25mm   | L220*H25 mm      | L330*H25 mm   |  |
| EAN                 | 692522209064 | 13 6925222090667 | 6925222090681 |  |

## ■ Technical Drawing and Feutures