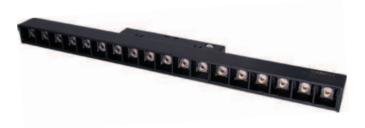

The number of lights can be increased or decreased freely without any tools onto the magnetic lamp track.

All of the lights on the rail can be free movement. You can move the position of each light at any time according to your needs. Compared with the 110V 220V magnetic LED track light, it is a DC48V Magnetic track lighting system, it is safe even if you touch it when it is working.