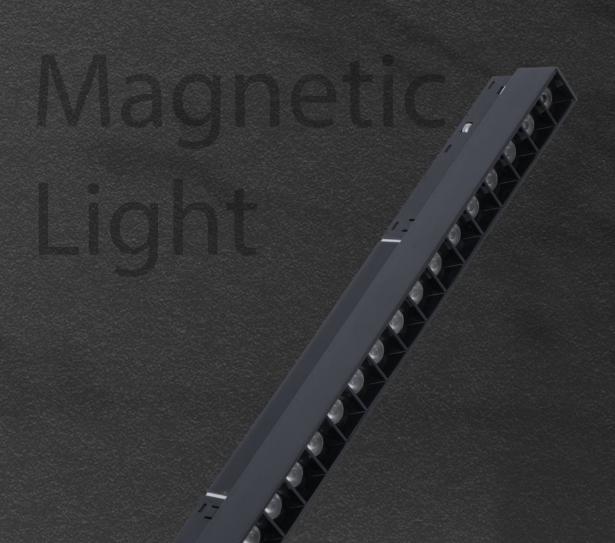

The number of lights can be increased or decreased freely without any tools onto the magnetic lamp track.

All of the lights on the rail can be free movement. You can move the position of each light at any time according to your needs. Compared with the 110V 220V magnetic LED track light, it is a DC48V Magnetic track lighting system, it is safe even if you touch it when it is working.