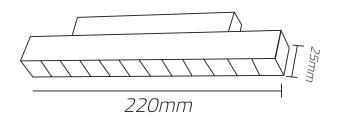

## ■ Technical Specification

|                     | LV-MGLF-6W   | LV-MGLF-12W      | LV-MGLF-18W   |  |
|---------------------|--------------|------------------|---------------|--|
| Power:              | 6W           | 12W              | 18W           |  |
| Luminous: flux [Lm] | 90 lm/w      | 90 lm/w          | 90 lm/w       |  |
| CRI:                | >90          | >90              | >90           |  |
| Input Voltage:      | 48V          | 48V              | 48V           |  |
| Chip:               | Osram        | Osram            | Osram         |  |
| Dimensions:         | L110*H25mm   | L220*H25 mm      | L330*H25 mm   |  |
| EAN                 | 692522209064 | 13 6925222090667 | 6925222090681 |  |

## ■ Technical Drawing and Feutures