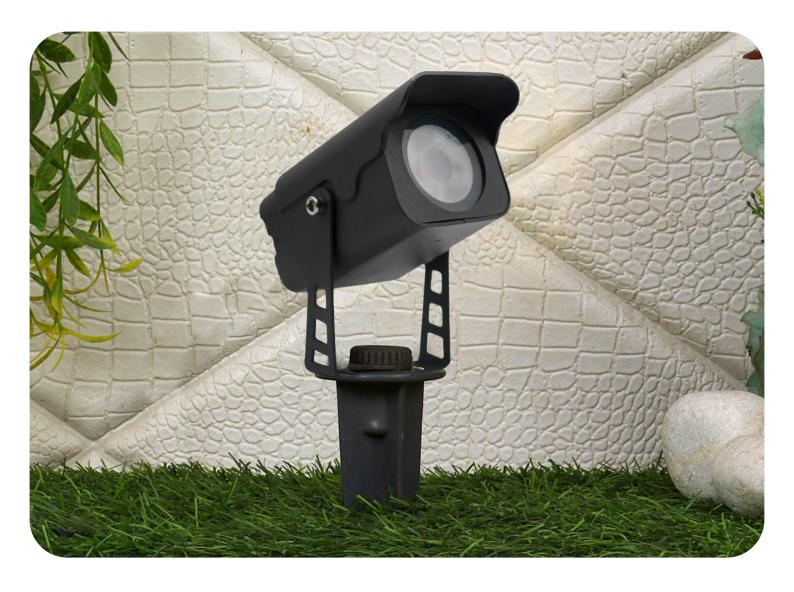

## LV-0SW40-15W

high-performance LED spike light designed for modern outdoor spaces. With an outstanding output of 1500 lumens , it's ideal for illuminating gardens, pathways, and larger commercial areas where powerful, wide-reaching light is essential. Easily transform it into a spike light by attaching the ground spike for soft-ground installation, or mount it horizontally or vertically on flat surfaces using the included bracket for versatile lighting solutions.