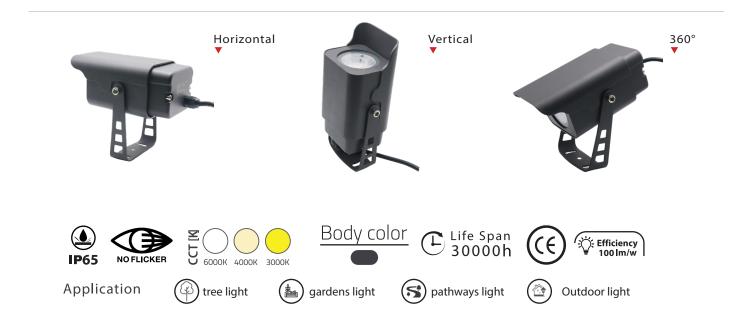

## LV-0SW40-15W

high-performance LED spike light designed for modern outdoor spaces. With an outstanding output of 1500 lumens , it's ideal for illuminating gardens, pathways, and larger commercial areas where powerful, wide-reaching light is essential. Easily transform it into a spike light by attaching the ground spike for soft-ground installation, or mount it horizontally or vertically on flat surfaces using the included bracket for versatile lighting solutions.

## LV-OSW40-15W

| Power              | 15W               |
|--------------------|-------------------|
| Efficiency         | 100 lm/w          |
| Luminous flux [lm] | 1500              |
| CRI                | >80               |
| IP                 | IP65              |
| LED Chips          | COB Bridgelux     |
| Driver             | Levant Light      |
| Material           | ALUMINUM BODY     |
| Inbut Voltage      | AC85-265V 50-60Hz |
| Beam Angle         | 36°               |
| Body Color         | Dark gray         |
| Dimension          | 60*138*305mm      |