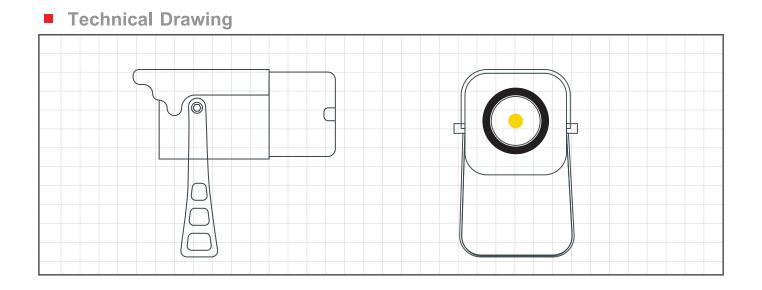

## LV-OSW40-15W

| Power              | 15W               |
|--------------------|-------------------|
| Efficiency         | 100 lm/w          |
| Luminous flux [lm] | 1500              |
| CRI                | >80               |
| IP                 | IP65              |
| LED Chips          | COB Bridgelux     |
| Driver             | Levant Light      |
| Material           | ALUMINUM BODY     |
| Inbut Voltage      | AC85-265V 50-60Hz |
| Beam Angle         | 36°               |
| Body Color         | Dark gray         |
| Dimension          | 60*138*305mm      |