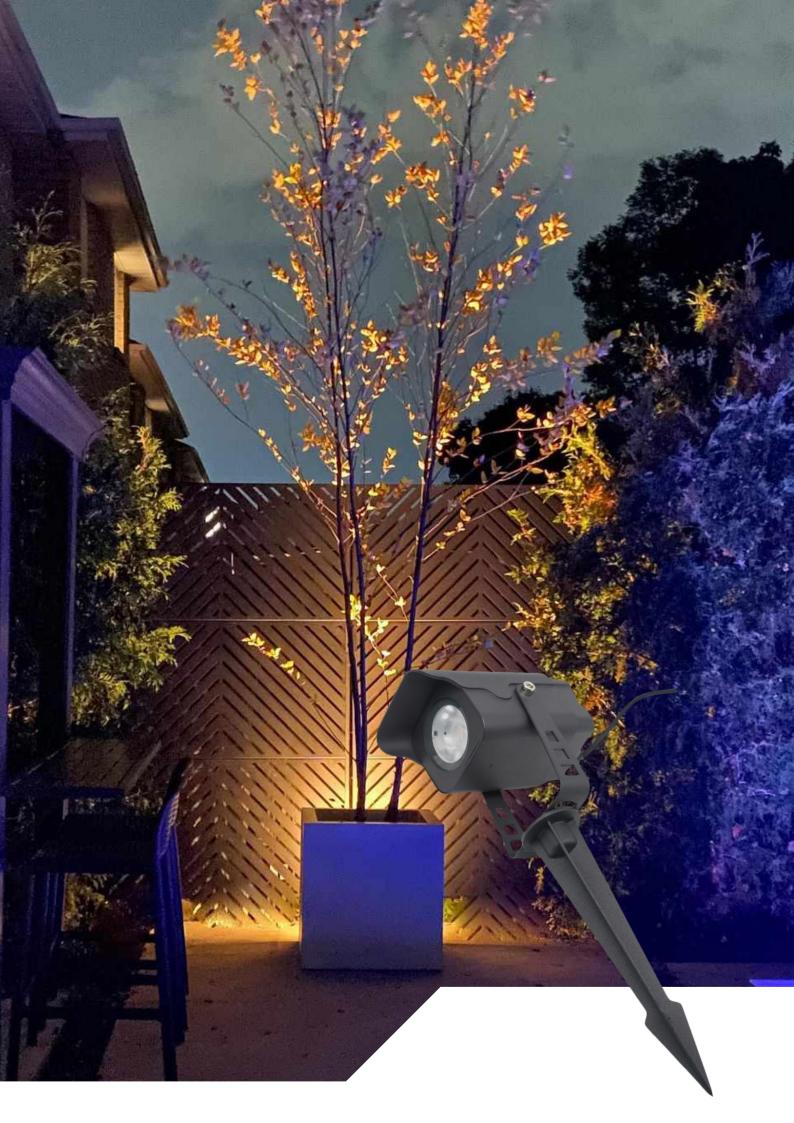

## LV-0SW40-15W

high-performance LED spike light designed for modern outdoor spaces. With an outstanding output of 1500 lumens , it's ideal for illuminating gardens, pathways, and larger commercial areas where powerful, wide-reaching light is essential. Easily transform it into a spike light by attaching the ground spike for soft-ground installation, or mount it horizontally or vertically on flat surfaces using the included bracket for versatile lighting solutions.