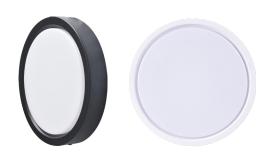

## LV-Brighter

Brighter the elegance of Bulk Light, featuring an aluminum frame and Anti UV diffuser with a wide 120-degree beam angle. Available in stylish black and white, this energy-efficient light is waterproof with an IP65 rating. It offers flicker-free illumination and boasts a long lifespan of up to 30,000 hours. Bulk Light is the perfect choice for modern and durable lighting.

|                    | LV-Brighter-22W    | LV-Brighter-32W    |
|--------------------|--------------------|--------------------|
| Power              | 22W                | 32W                |
| Efficiency         | 90 lm/w            | 90 lm/w            |
| Luminous flux [lm] | 1980               | 2880               |
| CRI                | >80                | >80                |
| PF                 | >0.6               | >0.6               |
| IP                 | IP65               | IP65               |
| Diffuser           | anti UV            | anti UV            |
| LED Chips          | CHIP 2835          | CHIP 2835          |
| Material           | ALUMINUM BODY      | ALUMINUM BODY      |
| Inbut Voltage      | AC120-300V 50-60Hz | AC120-300V 50-60Hz |
| Beam Angle         | 120°               | 120°               |
| Body Color         | Black / white      | Black / white      |
| Dimension          | φ170*H40mm         | φ225*H40 mm        |