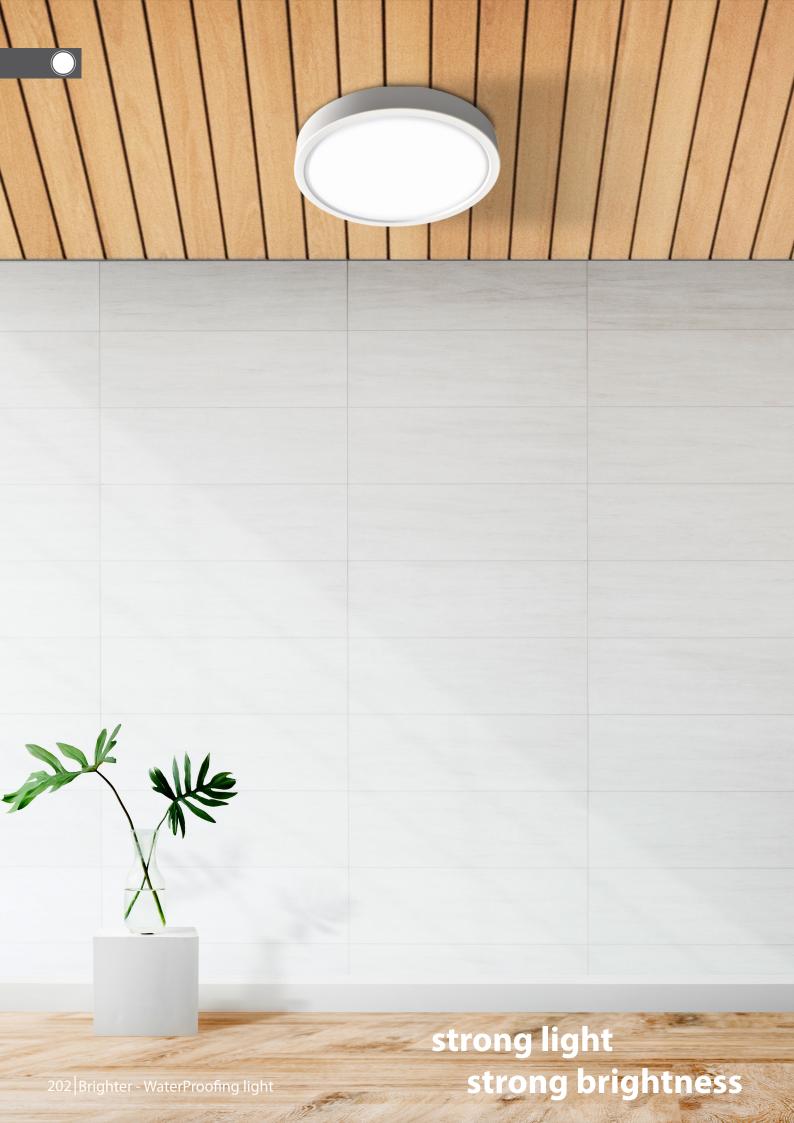

## LV-Brighter

Brighter the elegance of Bulk Light, featuring an aluminum frame and Anti UV diffuser with a wide 120-degree beam angle. Available in stylish black and white, this energy-efficient light is waterproof with an IP65 rating. It offers flicker-free illumination and boasts a long lifespan of up to 30,000 hours. Bulk Light is the perfect choice for modern and durable lighting.