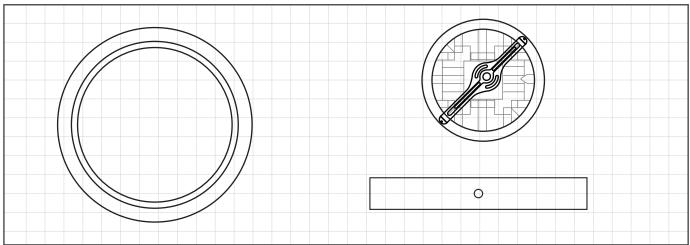

iency         | 90 lm/w            | 90 lm/w            |
| Luminous flux [lm] | 1980               | 2880               |
| CRI                | >80                | >80                |
| PF                 | >0.6               | >0.6               |
| IP                 | IP65               | IP65               |
| Diffuser           | anti UV            | anti UV            |
| LED Chips          | CHIP 2835          | CHIP 2835          |
| Material           | ALUMINUM BODY      | ALUMINUM BODY      |
| Inbut Voltage      | AC120-300V 50-60Hz | AC120-300V 50-60Hz |
| Beam Angle         | 120°               | 120°               |
| Body Color         | Black / white      | Black / white      |
| Dimension          | φ170*H40mm         | φ225*H40 mm        |

## **Technical Drawing**



## Features

































**Motion Sensor: Activates** lights upon detecting motion, deactivates when motion is no longer detected.



Light Sensor: Inactive during daylight hours, lights remain off; only triggers when ambient light falls below 6 lux.



Motion Sensor with 3.5W Light: Lights up when motion is detected, remains illuminated as long as motion persists, powered by a 3.5W light source.