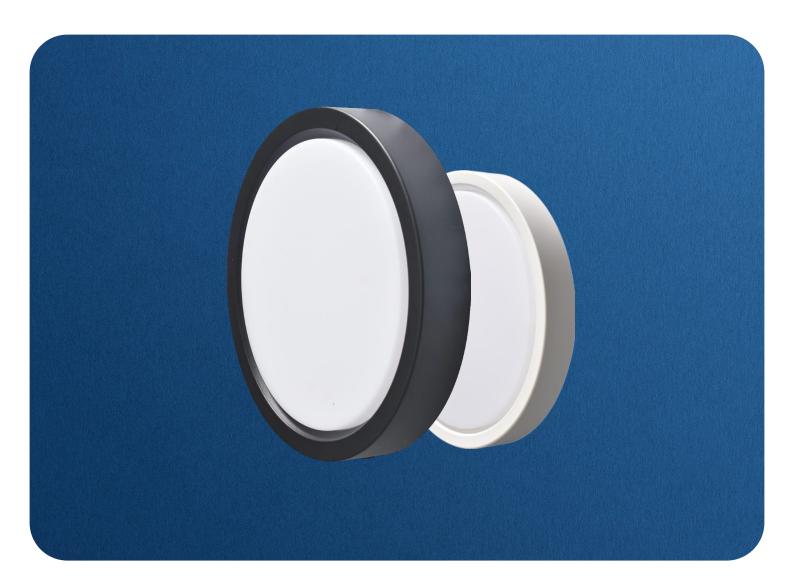

## LV-Brighter

Brighter the elegance of Bulk Light, featuring an aluminum frame and Anti UV diffuser with a wide 120-degree beam angle. Available in stylish black and white, this energy-efficient light is waterproof with an IP65 rating. It offers flicker-free illumination and boasts a long lifespan of up to 30,000 hours. Bulk Light is the perfect choice for modern and durable lighting.