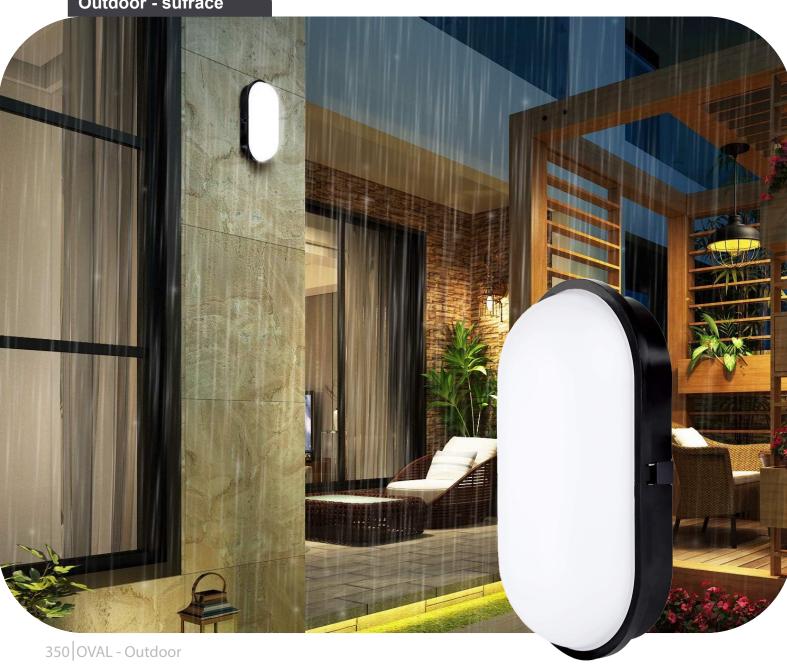

## LV-OVAL

OVAL, an elegant outdoor lighting solution designed for versatility and style. This oval-shaped wall bracket is perfect for home gardens and commercial spaces alike. With an IP54 waterproof rating, it's built to withstand various weather conditions, ensuring durability and reliability. Made from high-quality materials, OVAL not only provides effective illumination but also enhances the aesthetic appeal of any outdoor setting.