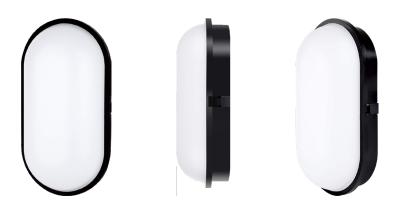

## LV-OVAL

OVAL, an elegant outdoor lighting solution designed for versatility and style. This oval-shaped wall bracket is perfect for home gardens and commercial spaces alike. With an IP54 waterproof rating, it's built to withstand various weather conditions, ensuring durability and reliability. Made from high-quality materials, OVAL not only provides effective illumination but also enhances the aesthetic appeal of any outdoor setting.