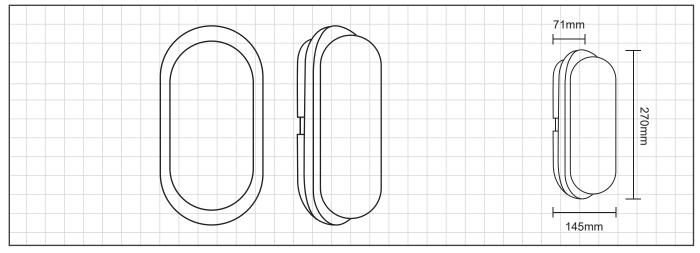

## LV-OVAL-20w

| Power              | 20W           |
|--------------------|---------------|
| Efficiency         | 90 lm/w       |
| Luminous flux [lm] | 1800          |
| CRI                | >80           |
| Inbut Voltage      | AC 85-265V    |
| Chip               | Sanan         |
| Driver             | isolated      |
| Body Color         | Black / white |
| Dimension          | 270x145x71mm  |
| EAN                |               |

## **■** Technical Drawing