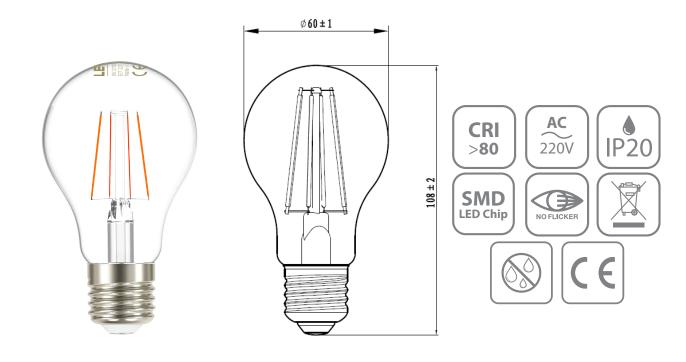

## LV-F-A6-9W

| Power:         | 9 W           |  |
|----------------|---------------|--|
| Luminous:      | 1055 lm       |  |
| CRI:           | >80           |  |
| PF:            | >0.5          |  |
| Color temp:    | 2700 - 4000 K |  |
| IP Rate:       | IP20          |  |
| Beam angle:    | 289°          |  |
| Start up time: | <1s           |  |
| Input Voltage: | AC220V        |  |
| Chip:          | SMD           |  |
| Material:      | Glass         |  |
| Lamp Holder:   | E27           |  |
| Dimension:     | 108 x ø60 mm  |  |
|                | ·             |  |