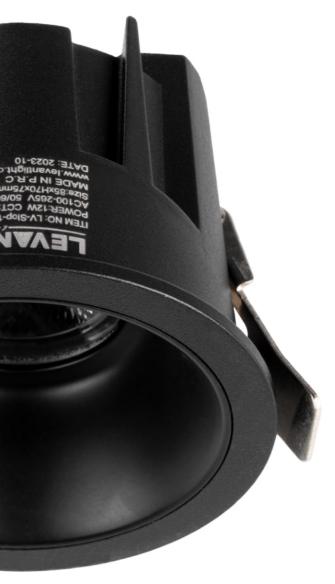

## LV-SLOP

Presenting a streamlined and straightforward design, this lighting fixture not only delivers a stylish installation but also ensures stable pressure for dependable performance. The -36degree beam angle provides adaptable lighting choices, while the upgraded IP55 rating enhances its protective capabilities.. Constructed from premium aluminum and acrylic materials, it seamlessly blends effective lighting effects with lasting durability. Its no-flicker design quietly secures every corner of the bedroom, creating a comfortable ambiance as night descends.

TYPE

Downlight- recessed