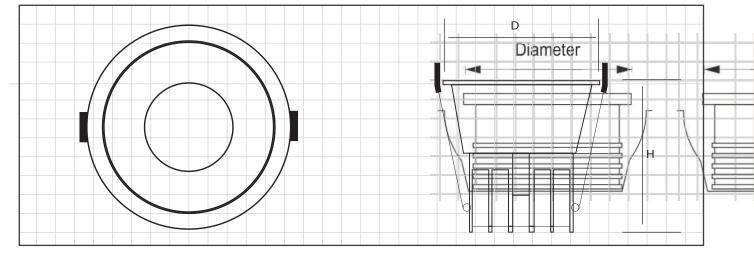

## Technical Drawing

## ■ Technical Specification

|                    | LV-Slop-12w   | LV-Slop-18w    |
|--------------------|---------------|----------------|
| Power              | 12W           | 18W            |
| Efficiency         | 130 lm/w      | 130 lm/w       |
| Luminous flux [lm] | 1560          | 2340           |
| CRI                | >80           | >80            |
| Inbut Voltage      | AC 85-265V    | AC 85-265V     |
| Beam Angle         | 36°           | 36°            |
| Chip               | COB OSRAM     | COB OSRAM      |
| Driver             | isolated      | isolated       |
| Body Color         | Black / white | Black / white  |
| Dimension          | D85*H70mm     | D110*H78mm     |
| Cut-out            | <b>№</b> 75mm | <b>■</b> 100mm |
| EAN                | 6925222032919 | 6925222032414  |