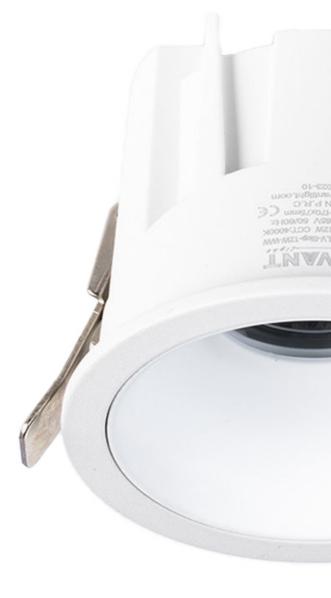

## LV-SLOP

Presenting a streamlined and straightforward design, this lighting fixture not only delivers a stylish installation but also ensures stable pressure for dependable performance. The -36degree beam angle provides adaptable lighting choices, while the upgraded IP55 rating enhances its protective capabilities.. Constructed from premium aluminum and acrylic materials, it seamlessly blends effective lighting effects with lasting durability. Its no-flicker design quietly secures every corner of the bedroom, creating a comfortable ambiance as night descends.

TYPE

Downlight- recessed