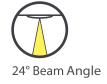

## Technical Specification

|                    | LV-jaguar-12w |
|--------------------|---------------|
| Power              | 12W           |
| Efficiency         | 90 lm/w       |
| Luminous flux [lm] | 1080          |
| CRI                | >80           |
| Inbut Voltage      | AC 85-265V    |
| Beam Angle         | 24°           |
| Chip               | СОВ           |
| Driver             | isolated      |
| Body Color         | Black - White |
| Dimension          | D105*H44mm    |
| Cut-out            | <b>90mm</b>   |
| EAN                | 6925222039208 |