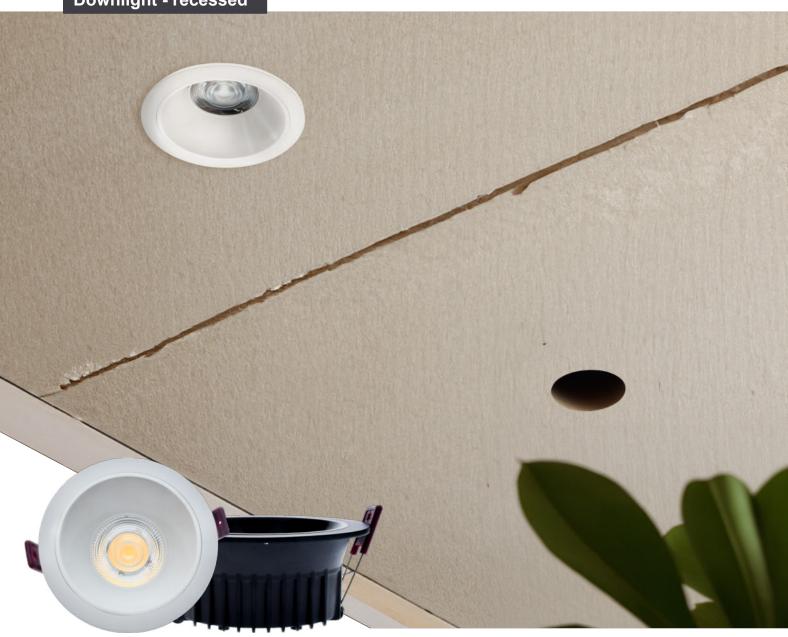

## LV-Jaguar

The LV-Jaguar is a compact and versatile downlight product. It is a lighting fixture installed in ceilings to provide focused and efficient illumination in various settings. The LV-Jaguar is known for its sleek and modern design, making it a popular choice for residential and commercial spaces. The LV-Jaguar is a compact and stylish downlight that provides efficiency.

## Technical Specification

|                    | LV-jaguar-12w |
|--------------------|---------------|
| Power              | 12W           |
| Efficiency         | 90 lm/w       |
| Luminous flux [lm] | 1080          |
| CRI                | >80           |
| Inbut Voltage      | AC 85-265V    |
| Beam Angle         | 24°           |
| Chip               | СОВ           |
| Driver             | isolated      |
| Body Color         | Black - White |
| Dimension          | D105*H44mm    |
| Cut-out            | <b>90mm</b>   |
| EAN                | 6925222039208 |