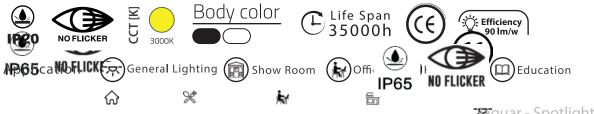

## Technical Specification

|                    | LV-jaguar-12w |
|--------------------|---------------|
| Power              | 12W           |
| Efficiency         | 90 lm/w       |
| Luminous flux [lm] | 1080          |
| CRI                | >80           |
| Inbut Voltage      | AC 85-265V    |
| Beam Angle         | 24°           |
| Chip               | СОВ           |
| Driver             | isolated      |
| Body Color         | Black - White |
| Dimension          | D105*H44mm    |
| Cut-out            | <b>90mm</b>   |
| EAN                | 6925222039208 |