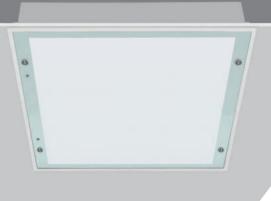

## Hygienic Room Luminairies

Fixtures with high protection class are produced with specifications to be used in areas where cleaning is important.

Light coming from multi-LED source in fixtures passes through a sandblasted specially produced glass and provides an extremely soft and homogeneous distribution to the environment.

Fixture efficiency is brought to the forefront in the clear glass option. It is possible to produce according to all types of suspended ceilings.

Cooling from the body surface.

High efficiency Mid-Power LED.

## Materials

- Body 0,6mm thick A1 quality DKP steel sheet. 80-micron
- electrostatic powder painted.
- Glass 4mm thick Tempered glass 1,2mm opal
- Driver: Electronic Transformer
- Mounting Method: square Recessed
- Led Chip: Osram