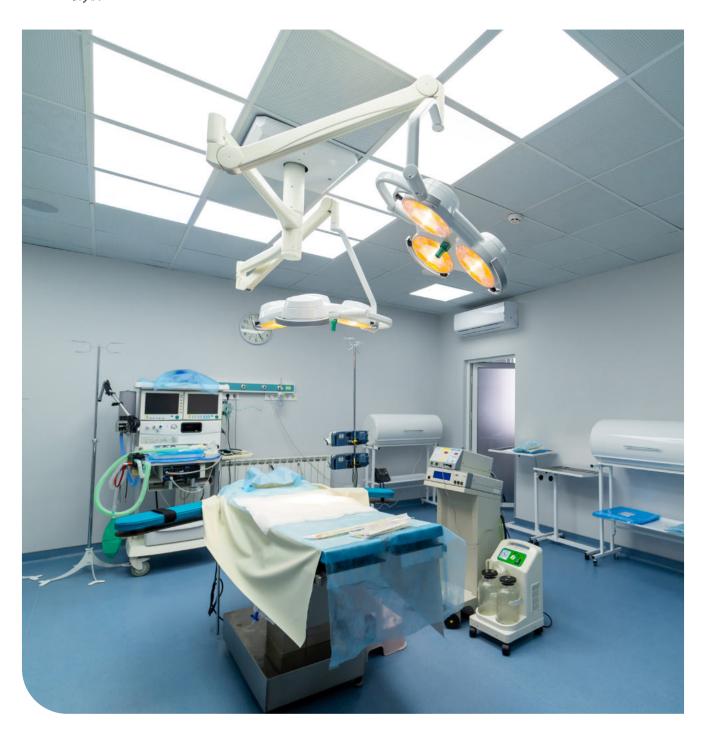

## Hygienic Room Luminairies

Fixtures with high protection class are produced with specifications to be used in areas where cleaning is important.

Light coming from multi-LED source in fixtures passes through a sandblasted specially produced glass and provides an extremely soft and homogeneous distribution to the environment.

## Applications

Manufacturing areas with high requirements in terms of hygiene and air purity.

Clinics

Laboratories

Healthcare

Dali option is available when requested

Hospitals