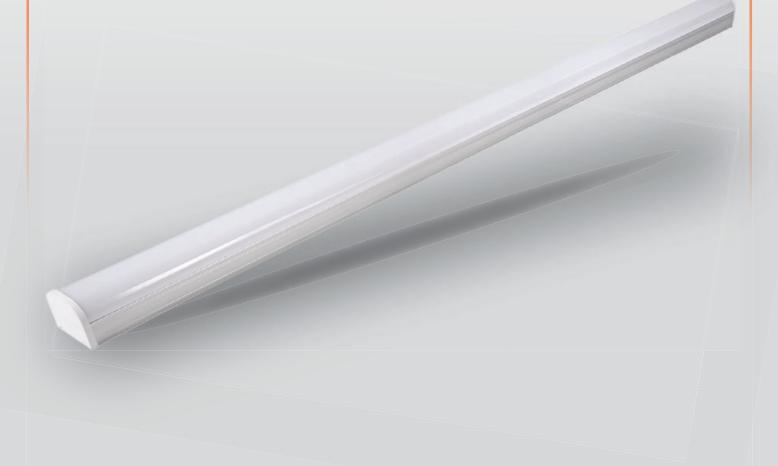

## BATTEN LIGHT

low consumption, long life time
light stability, Eyes protection
Excellent appearance with rugged die-cast
aluminum.

Stable quality guaranteed with high standard design, strict selection on material.

Life Time 30000h.