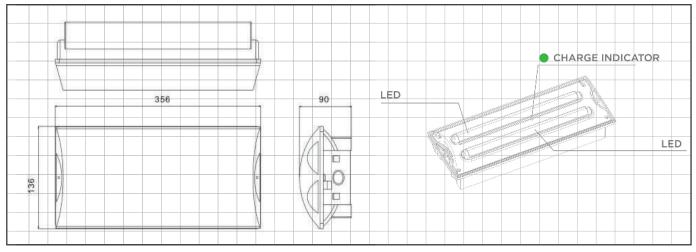

## Technical Specification

|                     | LV - 1 1 0 0 - E M                                  |  |
|---------------------|-----------------------------------------------------|--|
| Power               | 64 x 0.5W                                           |  |
| Efficiency          | 13 lm/w                                             |  |
| LUMINOUS: flux [Im] | 410                                                 |  |
| CRI                 | >80                                                 |  |
| Beam Angle          | 180°                                                |  |
| Inbut Voltage       | AC 220-240V 50~60Hz                                 |  |
| Battery             | 6V 2000mAh Sealedlead - acid rechargeable batteries |  |
| Charge Time:        | 20-24 hours                                         |  |
| Duration:           | Min: 3 hours                                        |  |
| Body Color          | White                                               |  |
| Dimension           | L356*W136*H90mm                                     |  |
| EAN                 | 6925222048187                                       |  |

## Technical Drawing