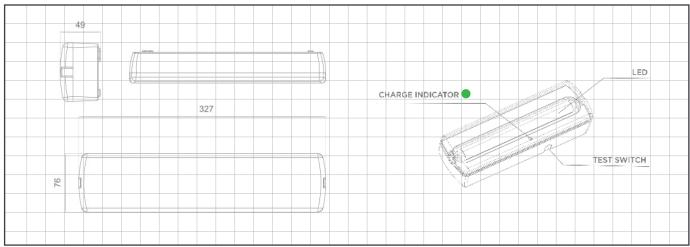

## **■** Technical Specification

|                     | LV-118-EM                                             |
|---------------------|-------------------------------------------------------|
| Power               | 32 x 0.5W                                             |
| Efficiency          | 20 lm/w                                               |
| LUMINOUS: flux [Im] | 330                                                   |
| CRI                 | >80                                                   |
| Beam Angle          | 180°                                                  |
| Inbut Voltage       | AC 220-240V 50~60Hz                                   |
| Battery             | 2× 4V-900mAh Sealedlead - acid rechargeable batteries |
| Charge Time:        | 20-24 hours                                           |
| Duration:           | Min: 1.5 hours                                        |
| Body Color          | White                                                 |
| Dimension           | L327*W76*H49mm                                        |

## Technical Drawing

EAN