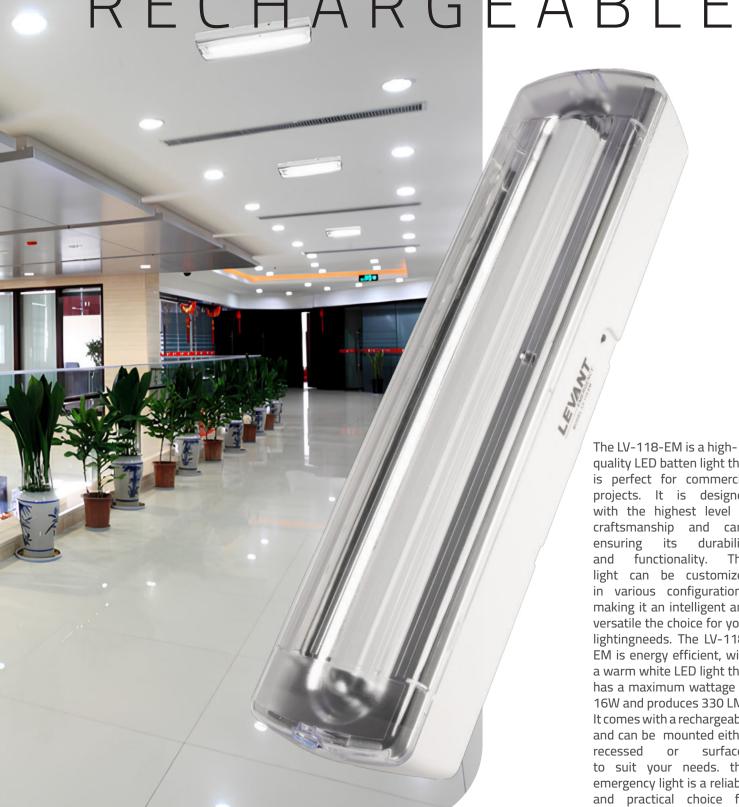

## EMERGENCY

quality LED batten light that is perfect for commercial projects. It is designed with the highest level of craftsmanship and care, ensuring its durability and functionality. light can be customized in various configurations, making it an intelligent and versatile the choice for your lightingneeds. The LV-118-EM is energy efficient, with a warm white LED light that has a maximum wattage of 16W and produces 330 LM. It comes with a rechargeable and can be mounted either recessed or surfaced to suit your needs. this emergency light is a reliable and practical choice for commercial corridors and projects.