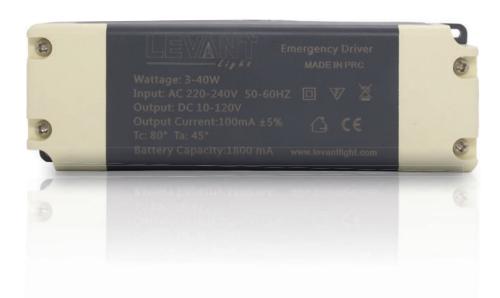

## Technical Specification

| 1 | VM | 100 | ٦ |
|---|----|-----|---|
| L |    | 100 | J |

| POWER:          | 3~40W AC 220-240V 50~60Hz |
|-----------------|---------------------------|
| BATTERY:        | 2400 mA                   |
| OUTPUT:         | DC 10 -120V               |
| OUTPUT CURRENT: | 100mA ±5%                 |
| TC :            | 80°                       |
| TA:             | 45°                       |
| IP RATE:        | IP 20                     |
| EAN:            | 6925222048880             |