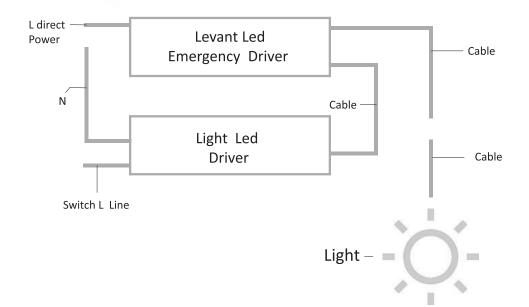

## LED EMERGENCY DRIVER

Emergency LED drivers allow LED fixtures to serve as emergency lighting sources.

It can be used for any type of lighting within the mentioned power so that there is light, in emerfency situations in corridors, companies, educational place, hospitals, offices, shopping areas, utilities and places that need to be illuminated in cases of power outages.