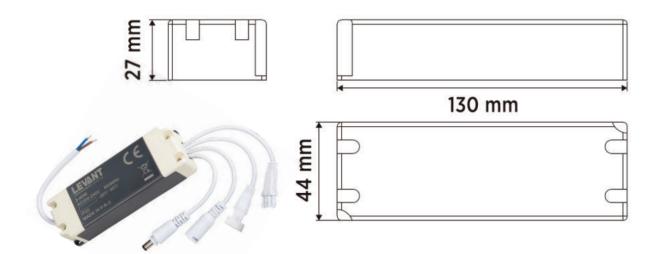

## LED EMERGENCY DRIVER

Emergency LED drivers allow LED fixtures to serve as emergency lighting sources.

It can be used for any type of lighting within the mentioned power so that there is light, in emerfency situations in corridors, companies, educational place, hospitals, offices, shopping areas, utilities and places that need to be illuminated in cases of power outages.



## Dimension [mm]



Connection Method



## Technical Specification

| 1 | VM | 100 | ٦ |
|---|----|-----|---|
| L |    | 100 | J |

| POWER:          | 3~40W AC 220-240V 50~60Hz |
|-----------------|---------------------------|
| BATTERY:        | 2400 mA                   |
| OUTPUT:         | DC 10 -120V               |
| OUTPUT CURRENT: | 100mA ±5%                 |
| TC :            | 80°                       |
| TA:             | 45°                       |
| IP RATE:        | IP 20                     |
| EAN:            | 6925222048880             |