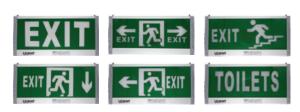

- Providing the users with a very clear sign to the exit. This photoluminescent signs technique, in which we have managed to let the (electrically) powered light increase the luminance of the photoluminescent sign
- NI-cd Battery 1.2V 800mAh
- Over-Charge and Over- discharge protection
- Exit legend sign can be changed
- Single side or Double sides
- 14 Hours Charge time

## Intallation Method

Wall Mounted pendant

- Emergency Exits
- Light signs
- For reference Identification
- Inferences of places