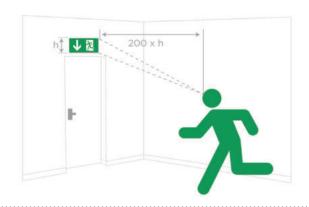

- Providing the users with a very clear sign to the exit. This photoluminescent signs technique, in which we have managed to let the (electrically) powered light increase the luminance of the photoluminescent sign
- NI-cd Battery 1.2V 800mAh
- Over-Charge and Over- discharge protection
- Exit legend sign can be changed
- Single side or Double sides
- 14 Hours Charge time



## ■ Technical Specification

| POWER:         | 3 W                 |
|----------------|---------------------|
| BATTERY:       | 2~3 hours           |
| INBUT VOLTAGE: | AC-220~240V 50/60Hz |
| LED KIND:      | Green Led 6 pcs     |
| DIMENTION:     | 34.3×15×2 cm        |
| EAN            | 6925222049368       |



## Intallation Method

Wall Mounted pendant





- Emergency Exits
- Light signs
- For reference Identification
- Inferences of places













## Area Of Application