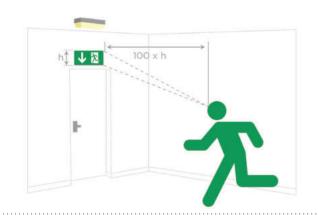

- Providing the users with a very clear sign to the exit. This photoluminescent signs technique, in which we have managed to let the (electrically) powered light increase the luminance of the photoluminescent sign
- NI-cd Battery 1.2V 800mAh
- Over-Charge and Over- discharge protection
- Exit legend sign can be changed
- Single side or Double sides
- 14 Hours Charge time



## ■ Technical Specification

| POWER:         | 3 W                 |
|----------------|---------------------|
| BATTERY:       | 2~3 hours           |
| INBUT VOLTAGE: | AC-220~240V 50/60Hz |
| LED KIND:      | Green Led 6 pcs     |
| DIMENTION:     | 34.3×15×2 cm        |
| EAN            | 6925222049368       |



## Intallation Method

Wall Mounted pendant





- Emergency Exits
- Light signs
- For reference Identification
- Inferences of places













## Area Of Application