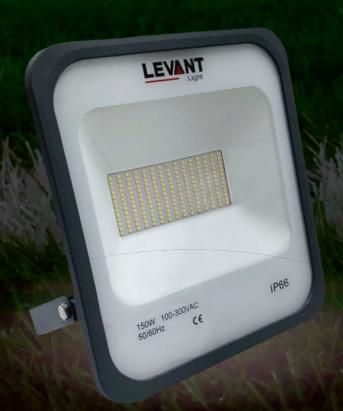

## LED FLOODLIGHT

LED Floodlight Powered by SMD LED's and built-in LED Driver. Housing is made of die-casted aluminium with excellent heat sink design. Luminaire uses tempered glass with high transparency rate.

## **Product Features:**

Hight Power SMD LED's

built-in Levant LED Driver

High purity Aluminium reflector

adjustable Angle bracket (0-180°)

Working Temperature: -20°C to 50°C

IP rating: IP66

Life span: 30.000h