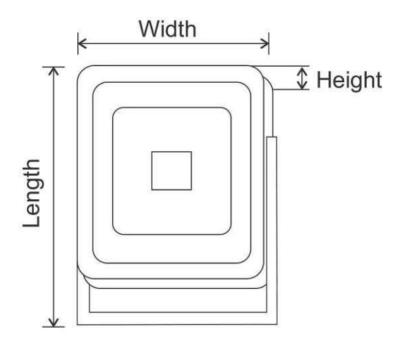

## ■ Dimension [mm]

| MODEL    | LENGTH | WIDTH | HEIGHT |
|----------|--------|-------|--------|
| LV-F-20  | 182mm  | 180mm | 45mm   |
| LV-F-30  | 230mm  | 220mm | 60mm   |
| LV-F-50  | 290mm  | 280mm | 70mm   |
| LV-F-100 | 310mm  | 280mm | 100mm  |
| LV-F-150 | 310mm  | 280mm | 100mm  |
| LV-F-200 | 370mm  | 320mm | 100mm  |
| LV-F-300 | 420mm  | 380mm | 90mm   |
| LV-F-400 | 420mm  | 380mm | 90mm   |