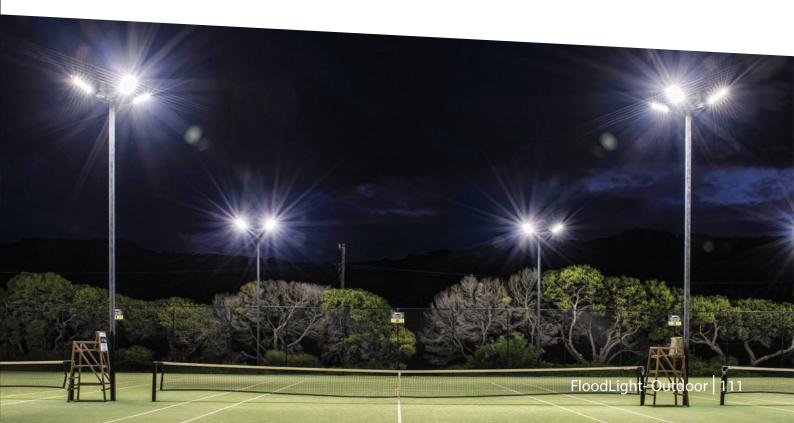

. Housing is made of die-casted aluminium with excellent heat sink design. Luminaire uses tempered glass with high transparency rate.

## **Product Features:**

Hight Power SMD LED's

built-in Levant LED Driver

High purity Aluminium reflector

adjustable Angle bracket (0-180°)

Working Temperature: -20°C to 50°C

IP rating: IP66

Life span: 30.000h



## ■ Dimension [mm]

| MODEL    | LENGTH | WIDTH | HEIGHT |
|----------|--------|-------|--------|
| LV-F-20  | 182mm  | 180mm | 45mm   |
| LV-F-30  | 230mm  | 220mm | 60mm   |
| LV-F-50  | 290mm  | 280mm | 70mm   |
| LV-F-100 | 310mm  | 280mm | 100mm  |
| LV-F-150 | 310mm  | 280mm | 100mm  |
| LV-F-200 | 370mm  | 320mm | 100mm  |
| LV-F-300 | 420mm  | 380mm | 90mm   |
| LV-F-400 | 420mm  | 380mm | 90mm   |



Area Of Application















## ■ Technical Specification









|                     | LV-F-20       | LV-F-30       | LV-F-50       | LV-F-100      |
|---------------------|---------------|---------------|---------------|---------------|
| POWER:              | 20W           | 30W           | 50W           | 100W          |
| Efficiency:         | 100           | 100           | 100           | 100           |
| LUMINOUS: flux [Im] | 2000          | 3000          | 5000          | 10000         |
| CRI:                | >80           | >80           | >80           | >80           |
| BEAM ANGLE:         | 120°          | 120°          | 120°          | 120°          |
| EAN                 | 6925222072205 | 6925222072229 | 6925222072250 | 6925222072281 |







|                     | LV-F-150      | LV-F-20