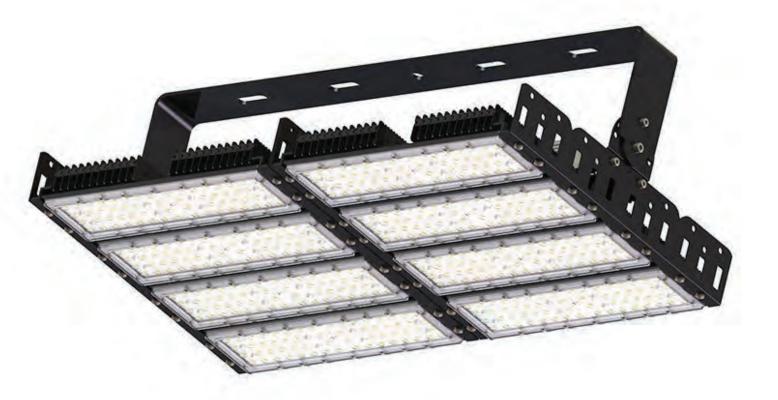

# LAMP

This LED area light only uses Premium grade LED components. High strength housing make this an industrial grade LED Parking lot lights or Shoebox light.

Light can be dimmed to ideal brightness levels to save energy and get the light levels for your area. Includes a flood mount bracket that can be adjusted all the way forward and back. Light can also be used on a building, for sports fields, roadways or any other use. Highly versatile light.

## HIGH EFFICIENCY

122 Led Stadium - Outdoor