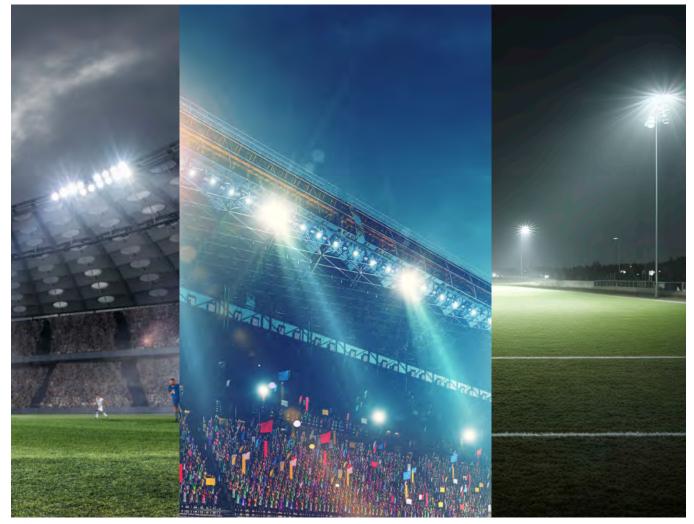

imension            | 50W (D340*76*H220mm)<br>100W (D340*156*H220mm)<br>150W (D340*236*H220mm)<br>200W (D340*316*H220mm)<br>250W (D340*396*H220mm)<br>300W (D340*472*H220mm)<br>400W (D660*316*H260mm)<br>500W (D660*396*H260mm)<br>600W (D660*472*H260mm) |        |        |        | 692522<br>692522<br>692522<br>692522<br>692522<br>692522<br>692522 | 2075664<br>2075640<br>2075688<br>2075695<br>2075619<br>2075626<br>2075671<br>2075602<br>2075602 |        |        |        |





#### INSTALLATION DIAGRAM

Simple and convenient isntallation



#### INSTALLATION METHOD

Three installation methods to meet the needs of different occasions



Wall mounted

Pedestal Mount

Sit-stand installation



### PRODUCT DISPLAY

Various wattages to meet your different occasion needs







## HIGH EFFICIENCY



122 Led Stadium - Outdoor