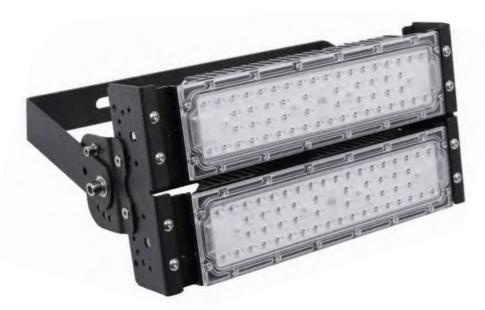

# LAMP

This LED area light only uses Premium grade LED components. High strength housing make this an industrial grade LED Parking lot lights or Shoebox light.

Light can be dimmed to ideal brightness levels to save energy and get the light levels for your area. Includes a flood mount bracket that can be adjusted all the way forward and back. Light can also be used on a building, for sports fields, roadways or any other use. Highly versatile light.