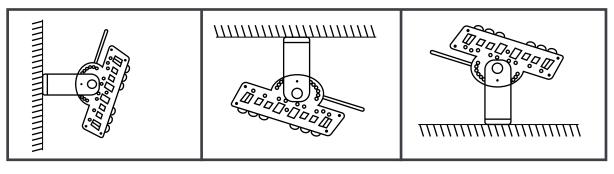

#### INSTALLATION METHOD

Three installation methods to meet the needs of different occasions

Wall mounted

Pedestal Mount

Sit-stand installation