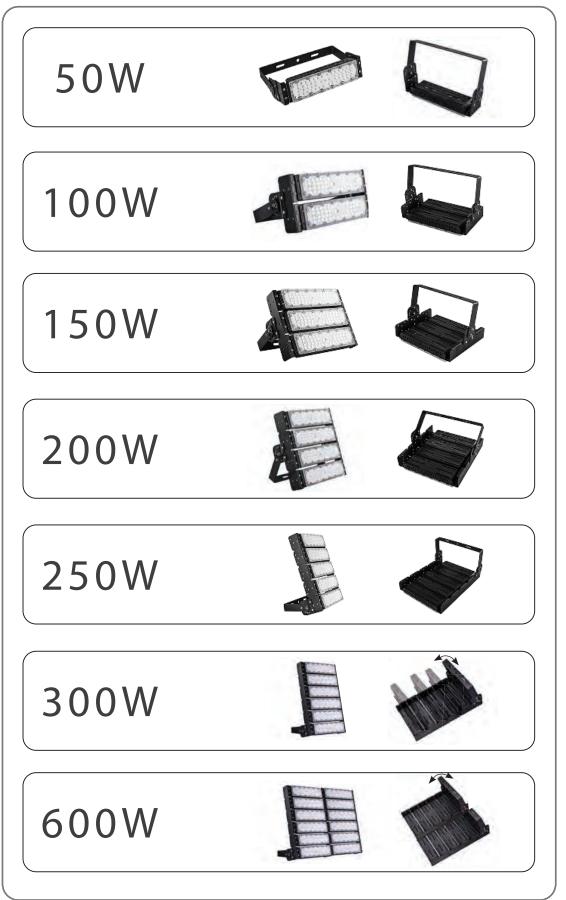

|        |        |
| Dimension            | 50W (D340*76*H220mm)<br>100W (D340*156*H220mm)<br>150W (D340*236*H220mm)<br>200W (D340*316*H220mm)<br>250W (D340*396*H220mm)<br>300W (D340*472*H220mm)<br>400W (D660*316*H260mm)<br>500W (D660*396*H260mm)<br>600W (D660*472*H260mm) |        |        |        | 692522<br>692522<br>692522<br>692522<br>692522<br>692522<br>692522 | 2075664<br>2075640<br>2075688<br>2075695<br>2075619<br>2075626<br>2075671<br>2075602<br>2075602 |        |        |        |





#### INSTALLATION DIAGRAM

Simple and convenient isntallation



#### INSTALLATION METHOD

Three installation methods to meet the needs of different occasions



Wall mounted

Pedestal Mount

Sit-stand installation



### PRODUCT DISPLAY

Various wattages to meet your different occasion needs







## HIGH EFFICIENCY



122 Led Stadium - Outdoor