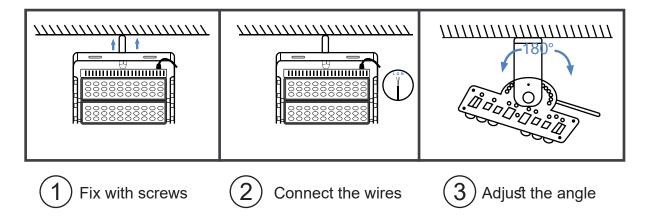

|        |        |        | E                                                                  | AN                                                                                              |        |        |        |
| Dimension            | 50W (D340*76*H220mm)<br>100W (D340*156*H220mm)<br>150W (D340*236*H220mm)<br>200W (D340*316*H220mm)<br>250W (D340*396*H220mm)<br>300W (D340*472*H220mm)<br>400W (D660*316*H260mm)<br>500W (D660*396*H260mm)<br>600W (D660*472*H260mm) |        |        |        | 692522<br>692522<br>692522<br>692522<br>692522<br>692522<br>692522 | 2075664<br>2075640<br>2075688<br>2075695<br>2075619<br>2075626<br>2075671<br>2075602<br>2075602 |        |        |        |





#### INSTALLATION DIAGRAM

Simple and convenient isntallation



#### INSTALLATION METHOD

Three installation methods to meet the needs of different occasions



Wall mounted

Pedestal Mount

Sit-stand installation



### PRODUCT DISPLAY

Various wattages to meet your different occasion needs







## HIGH EFFICIENCY



122 Led Stadium - Outdoor