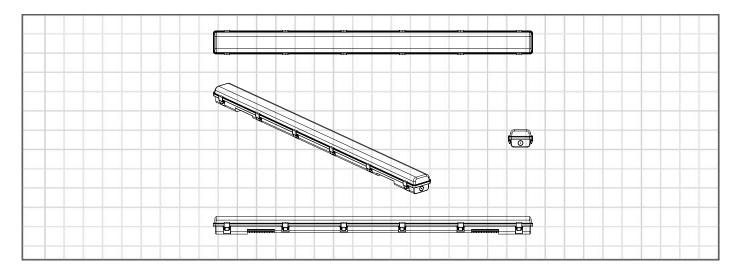

■ Technical Specification

|                       | LV-LIT-T8                               |
|-----------------------|-----------------------------------------|
| Cable gland :         | M20                                     |
| input voltage:        | AC 110 - 270V                           |
| IP:                   | IP65                                    |
| IK:                   | IK08                                    |
| Ambient temperature : | -25 ~ +40 ° C - anti uv material        |
| Terminal block:       | Faster connector connection on one side |
| Material:             | Metal board , PC                        |
| Dimensions:           | 126.8x9.5x7cm                           |
| EAN:                  | 6925222081801                           |

## ■ Technical Drawing