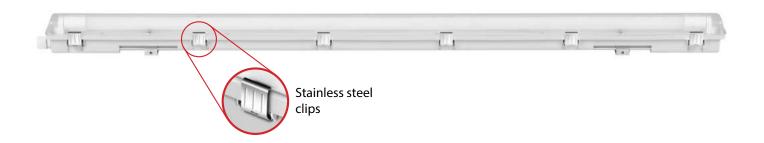

This product features a Cable Gland of size M20, constructed with a sturdy metal board. The wiring arrangement is designed for single-ended connectivity. It holds an IP65 rating for protection against dust and water ingress, while also boasting an IK08 rating for its ability to withstand impacts. The product comes with a reassuring -3 year warranty and offers a commendable operational lifespan of 25,000 hours. It can function seamlessly within a temperature range of -25°C to +40°C and is built with anti-UV materials, ensuring resilience to prolonged sun exposure. The Terminal Block is equipped with a faster connector to simplify the wiring process, and the connection is intended to be made on one side. For added protection during transit, the product is packaged in a color sleeve along with two pieces of 2mm-thick foam, ensuring safe delivery and intact condition upon arrival.