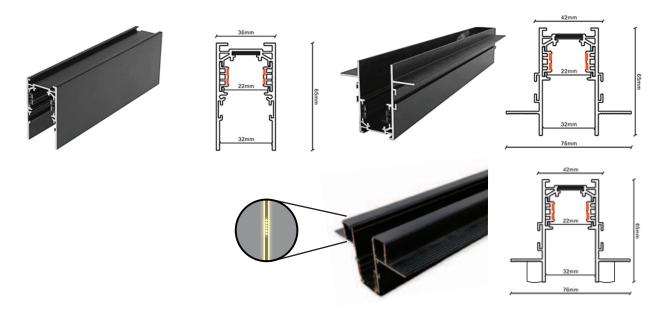

## MAGNETIC LIGHT RAILS

High quality mounted led magnetic track. TRACK Surface Magnetic lighting Track, Suspension magnetic rail, Recessed magnetic light track optional. There are three different installation rails to meet all your different installation requirements.

It is made from the high-grade aluminum extrusions that can be recessed, surface mount, and pendant installation. the track rail has the invisible conductive copper strip on both sides inside the track.

## Dimension [mm]