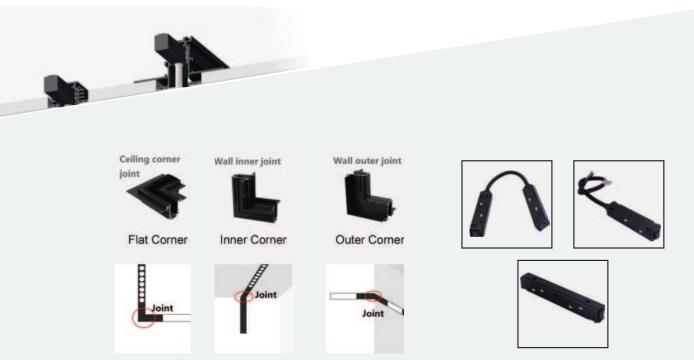

## Technical Specification

|                | LV-MGR-A      | LV-MGR-B      | LV-MGR-BD2             |
|----------------|---------------|---------------|------------------------|
| COLOR:         | BLK           | ● BLK         | BLK                    |
| Material:      | Aluminum      | Aluminum      | Aluminum               |
| Input Voltage: | 48V           | 48V           | 48V                    |
| Installiation: | Apparent      | Burial        | Burial + two led rails |
| IP Rate:       | IP 20         | IP 20         | IP 20                  |
| Size:          | 1M-2M-3M      | 1M-2M-3M      | 1M-2M-3M               |
| EAN            | 6925222093101 | 6925222093309 | 6925222093507          |
|                |               |               |                        |

Joints