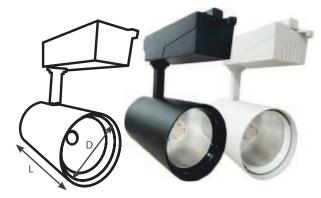

## LVT-Light-30 / 40

| Power                   |                              | 30W/40W                |                                |
|-------------------------|------------------------------|------------------------|--------------------------------|
| ССТ                     |                              | 3000-4000K             |                                |
| CRI                     |                              | >80                    |                                |
| Luminous efficacy[Im/W] |                              | 100                    |                                |
| Luminous Flux [Im]      |                              | 3000 / 4000            |                                |
| Inbut Voltage           |                              | AC 100-265V / 100-277V |                                |
| Beam Angel              |                              | 24°                    |                                |
| Color                   |                              | Black/White            | EAN                            |
| Dimension               | LVT-Light-30<br>LVT-Light-40 | (D95*L160mm)           | 6925222112116<br>6925222112123 |

low consumption, long life time light stability, Eyes protection Excellent appearance with rugged die-cast aluminum. LEVANT or DONE or PHILIP or MEAN WELL LED Driver. Stable quality guaranteed with high standard design, strict selection on material. Beam Angle 24°. Life Time 30000h.