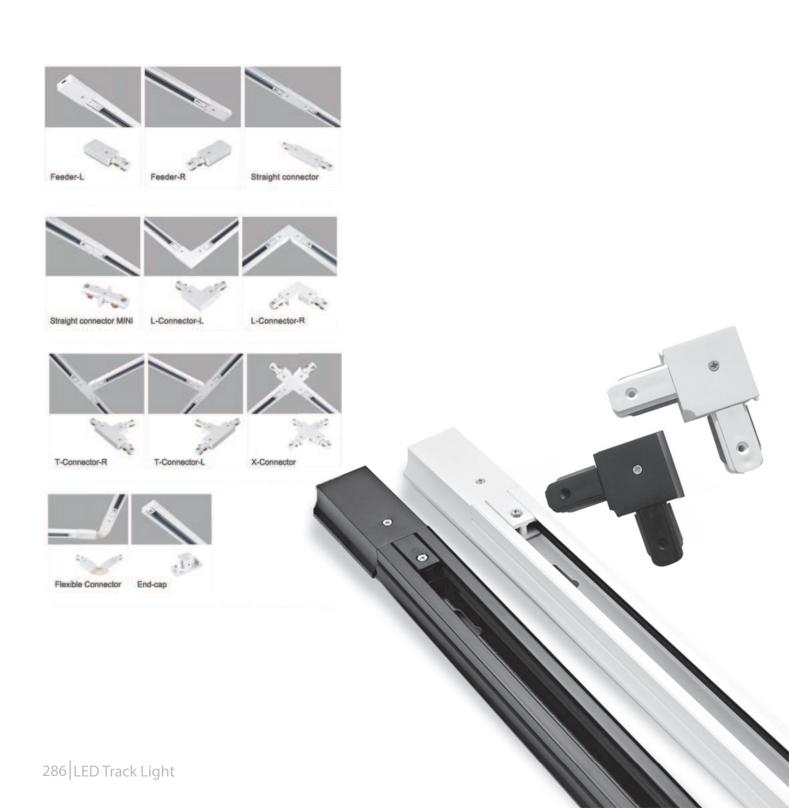

Inbut Voltage           |                              | AC 100-265V / 100-277V |                                |
| Beam Angel              |                              | 24°                    |                                |
| Color                   |                              | Black/White            | EAN                            |
| Dimension               | LVT-Light-30<br>LVT-Light-40 | (D95*L160mm)           | 6925222112116<br>6925222112123 |

low consumption, long life time light stability, Eyes protection Excellent appearance with rugged die-cast aluminum. LEVANT or DONE or PHILIP or MEAN WELL LED Driver. Stable quality guaranteed with high standard design, strict selection on material. Beam Angle 24°. Life Time 30000h.



























## Track Rail Led