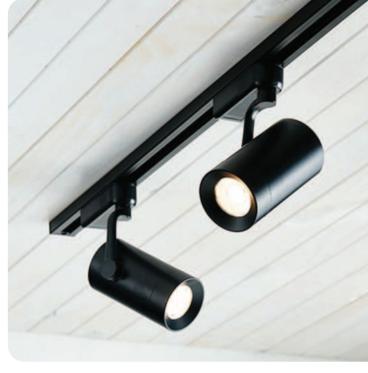

Track lighting consists of a series of lights that run on a metal or plexiglass structure, to which adjustable spotlights or pendant lamps are attached. Specifically, the most common track lighting systems are those using spotlights or lamps mounted on tracks recessed in the ceiling: the tracks can be made of either metal or plastic and can be mounted in such a way that they become practically invisible. Different types of lights can be mounted on these tracks at the same time, to be directed as required, which can then be easily removed or moved to other positions. Track lighting is often used in the lighting design of particularly large spaces, or for shops or contract environments. The minimalist design of this type of product makes it particularly suitable for contemporary contexts.

## Track Rail Led