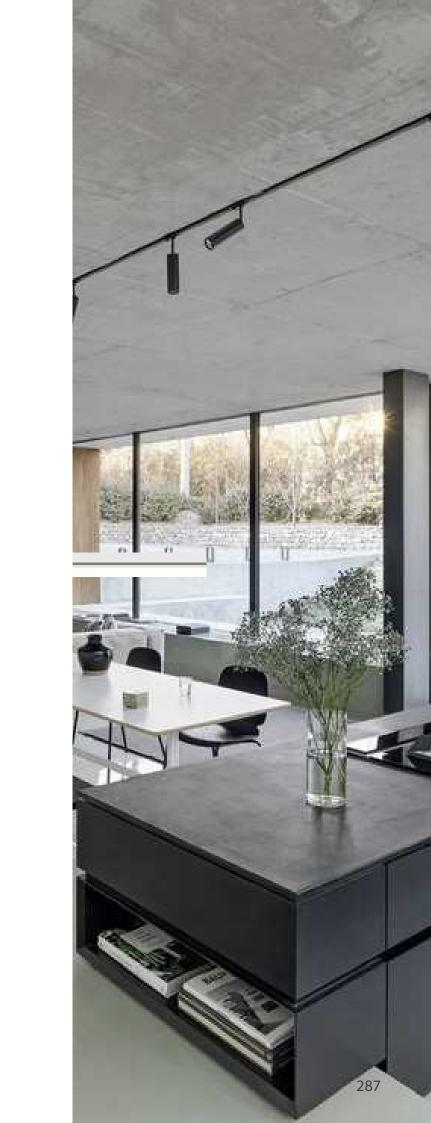

Track lighting consists of a series of lights that run on a metal or plexiglass structure, to which adjustable spotlights or pendant lamps are attached. Specifically, the most common track lighting systems are those using spotlights or lamps mounted on tracks recessed in the ceiling: the tracks can be made of either metal or plastic and can be mounted in such a way that they become practically invisible. Different types of lights can be mounted on these tracks at the same time, to be directed as required, which can then be easily removed or moved to other positions. Track lighting is often used in the lighting design of particularly large spaces, or for shops or contract environments. The minimalist design of this type of product makes it particularly suitable for contemporary contexts.