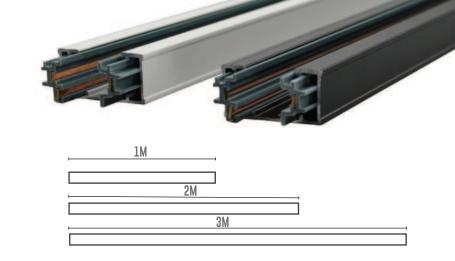

| Inbut Voltage           |                              | AC 100-265V / 100-277V |                                |
| Beam Angel              |                              | 24°                    |                                |
| Color                   |                              | Black/White            | EAN                            |
| Dimension               | LVT-Light-30<br>LVT-Light-40 | (D95*L160mm)           | 6925222112116<br>6925222112123 |

low consumption, long life time light stability, Eyes protection Excellent appearance with rugged die-cast aluminum. LEVANT or DONE or PHILIP or MEAN WELL LED Driver. Stable quality guaranteed with high standard design, strict selection on material. Beam Angle 24°. Life Time 30000h.



























## Track Rail Led