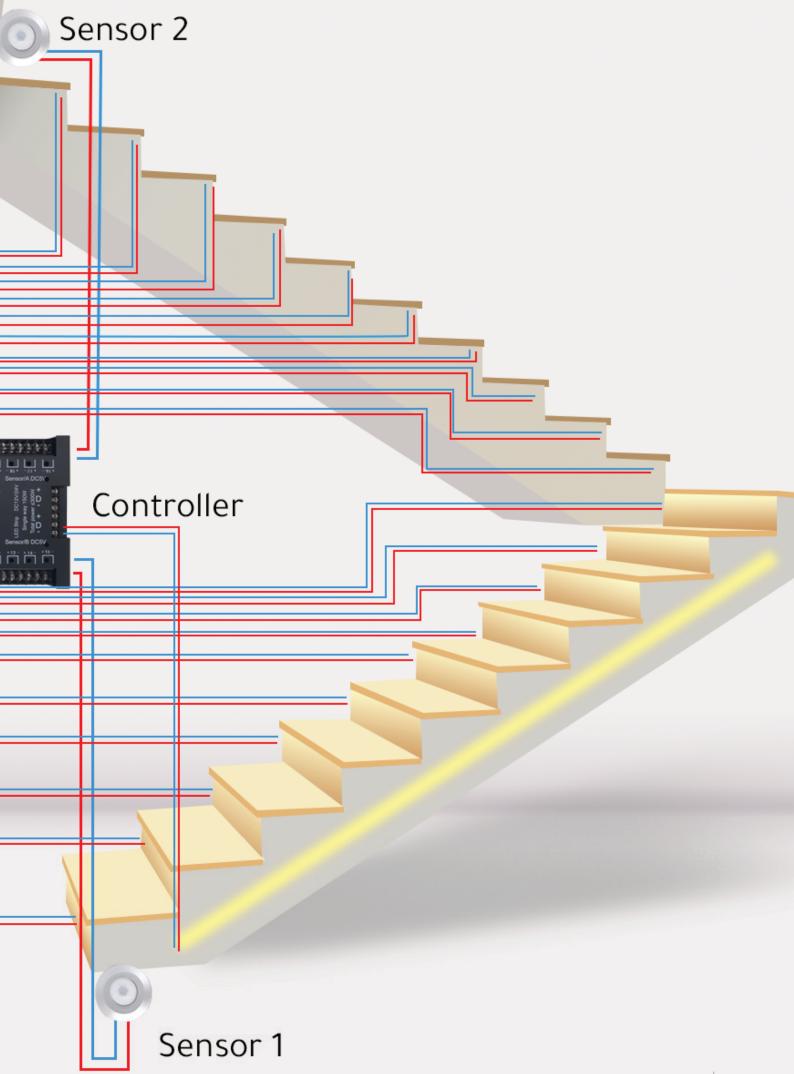

Technical Drawing and Feutures

## Connection Method

Stair Light Controller - LED Strips 233