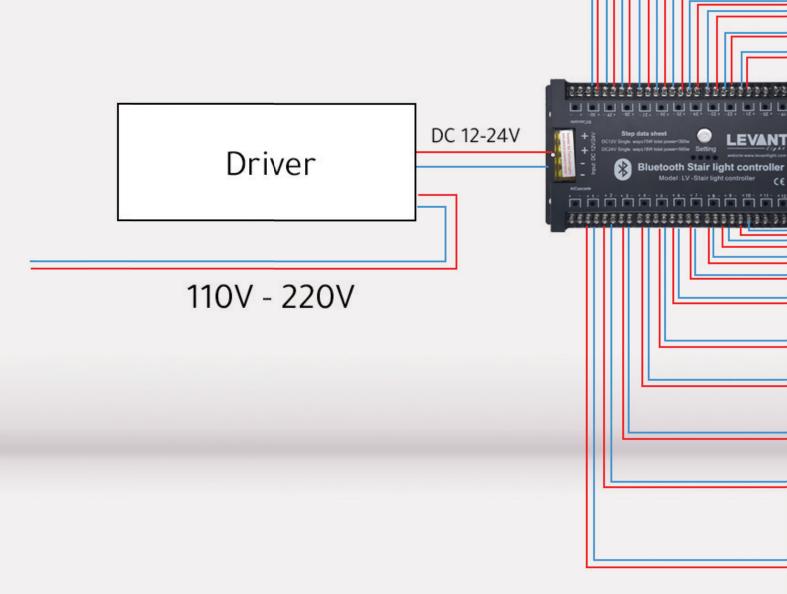

Sensing 2-3m |
| Total Sensor:        | 2                       |
| Dimensions:          | 250x115x24 mm           |
| EAN:                 | 6925222082006           |

Technical Drawing and Feutures





#### 2 Laser Sensor

#### Stair's Step Function:

It can sense that people are going up or down and light up step by step

#### Light Tracing Function:

The stip light gradually lights up in a flowing way when people are detected, and the light tracing effect from the head of strip light to the tail of strip light

#### App Adjustment Six Functions

- 1. Adjustable Light Brightness.
- 2. Adjustable Stair's Step Number.
- 3. Adjustable Automatic Light Off Time.
- 4. Adjustable Light Chasing Length.
- 5. AdjustableLighting Speed.
- 6. Adjustable Light Effect Mode.



## Connection Method





Stair Light Controller - LED Strips 233