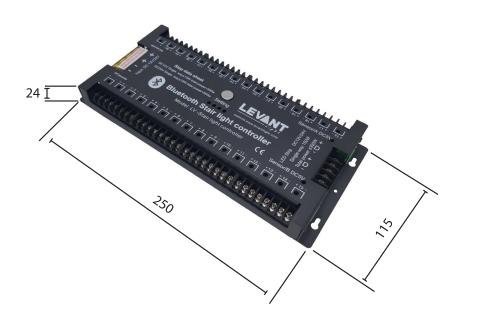

### Technical Specification

| Power Voltage:       | DC12V/24V               |
|----------------------|-------------------------|
| Controllable Power : | 800W                    |
| Stair's Step Port:   | 30 Step                 |
| Light Chasing Port:  | 2                       |
| Sensing Distance:    | Human body Sensing 2-3m |
| Total Sensor:        | 2                       |
| Dimensions:          | 250x115x24 mm           |
| EAN:                 | 6925222082006           |

Technical Drawing and Feutures