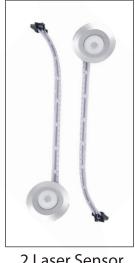

# Stair Light Controller

Two-in-one function, added chasing effect, mobile app control



### Technical Specification

| Power Voltage:       | DC12V/24V               |
|----------------------|-------------------------|
| Controllable Power : | 800W                    |
| Stair's Step Port:   | 30 Step                 |
| Light Chasing Port:  | 2                       |
| Sensing Distance:    | Human body Sensing 2-3m |
| Total Sensor:        | 2                       |
| Dimensions:          | 250x115x24 mm           |
| EAN:                 | 6925222082006           |

Technical Drawing and Feutures





#### 2 Laser Sensor

#### Stair's Step Function:

It can sense that people are going up or down and light up step by step

#### Light Tracing Function:

The stip light gradually lights up in a flowing way when people are detected, and the light tracing effect from the head of strip light to the tail of strip light

#### App Adjustment Six Functions

- 1. Adjustable Light Brightness.
- 2. Adjustable Stair's Step Number.
- 3. Adjustable Automatic Light Off Time.
- 4. Adjustable Light Chasing Length.
- 5. AdjustableLighting Speed.
- 6. Adjustable Light Effect Mode.



## Connection Method





Stair Light Controller - LED Strips 233