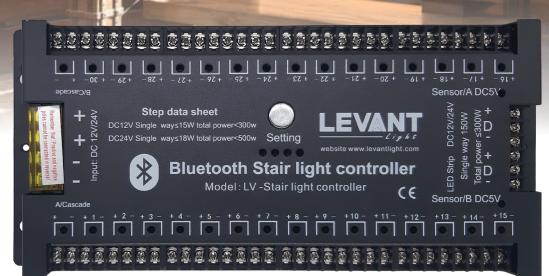

### Technical Specification

| Power Voltage:       | DC12V/24V               |
|----------------------|-------------------------|
| Controllable Power : | 800W                    |
| Stair's Step Port:   | 30 Step                 |
| Light Chasing Port:  | 2                       |
| Sensing Distance:    | Human body Sensing 2-3m |
| Total Sensor:        | 2                       |
| Dimensions:          | 250x115x24 mm           |
| EAN:                 | 6925222082006           |